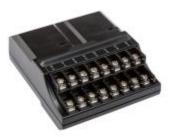

## **PCM-1600**

Brand: Residential & Commercial Irrigation Product Line: Controllers Product Model: Pro-C® HPC SKU: PCM1600 Description: Output Module for HPC and Pro-C Controllers, 16-station UPC-A: 0611698564684 Qty. / Bag: 48 Master Carton: 48 Land Pallet: 4032 Ocean Pallet: 960 Field Valve Connection: Conventional wired Network Connection Type: None