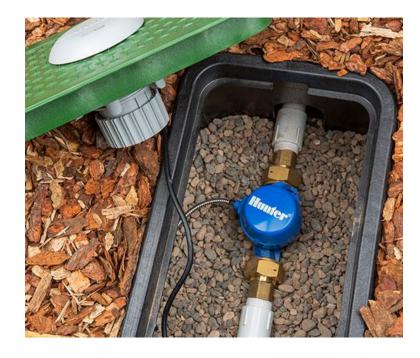

# **HC Flow Meter**

Detect, monitor, and report critical flow zone data and total system flows with this robust and simple-to-install flow sensor. Add wireless flow-monitoring capabilities to Hydrawise® Systems with a simple and affordable communication kit.

# **KEY BENEFITS**

- Compatible with HC, HPC, Pro-HC, and HCC Controllers
- Compatible with ICC2 Controller via Centralus<sup>™</sup> communication modules
- Flow Rate: 0.22 to 132 GPM (depending on size)
- Provides station-level flow rates and totals in Hydrawise Software
- Sends automatic alerts in the event of high-flow, low-flow, or unscheduled flow conditions
- Flow reports within Hydrawise Software can display total system water use and individual station water use for accurate water budgeting and tracking
- Robust brass construction with union fittings for easy installation and removal for winterization

- Analog dial on the face of the meter displays daily flow totals and a leak detector
- Optional wireless communication kit available for use with any HC Flow Meter and Hydrawise-enabled HC, HPC, Pro-HC, or HCC Controllers